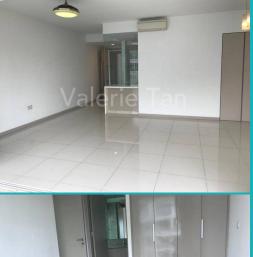

## **OPTIMA TANAH MERAH**

Spacious 1,303sqft (121sqm), partially furnished, 3 bedroom, 2 bathroom Condominium for Sale. Completed in 2012, this high floor unit. Others: leasehold 99Located in Singapore's district D16 near Bedok, Upper East Coast in the area Upper East Coast (East region).

S\$1,728,000 **NEGOTIABLE** 1,326PSF (14,274PSM) 2012, 11YRS N/A PARTIALLY FURNISHED JAN 9, 2023