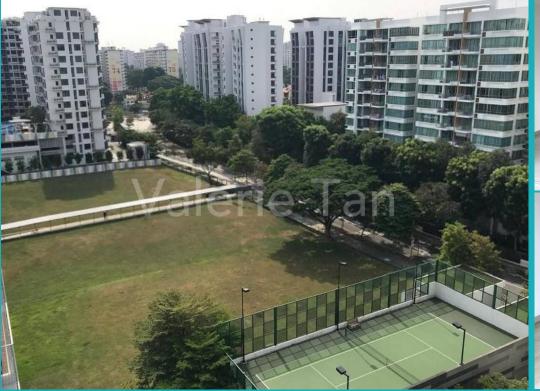

## **OPTIMA TANAH MERAH**

Spacious 1,303sqft (121sqm), partially furnished, 3 bedroom, 2 bathroom Condominium for Sale. Completed in 2012, this high floor unit. Others: leasehold 99Located in Singapore's district D16 near Bedok, Upper East Coast in the area Upper East Coast (East region).

### **EXTERIOR FACILITIES**

- 24 Hours Security
- Covered Car Park

- Balcony
- Fridge
- Water Heater
- Clubhouse
- Function Room

SELLING PRICE:

VIEWING:

- **COMPLETION YEAR: CONDITION:**
- FURNISHING:
- LISTING DATE: